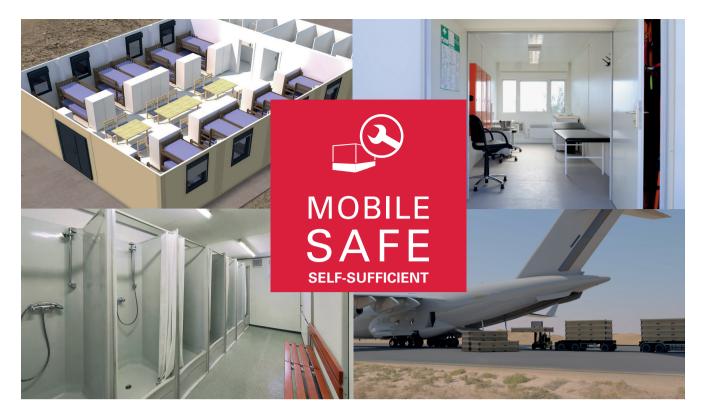

info@procontain.com www.procontain.com

MOBILE, SAFE AND SELF-SUFFICIENT

CONTAINER-BASED ACCOMMODATION

### **ProFlatPack**

### THE COLLAPSIBLE CONTAINER

Developed for temporary use in remote and inaccessible deployment areas and destinations, the ProFlatPack system is an easy-to-transport solution to all your accommodation problems.