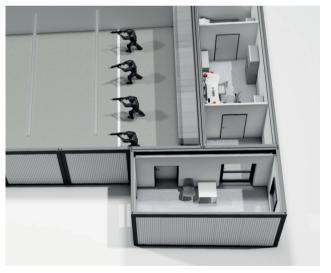

#### **MOBILE INDOOR SHOOTING RANGES**

Developed for use by special military and police units, the mobile indoor shooting range can be assembled on site in a very short time and is soon up and running.

In collaboration with our partner specialising in the production of ballistics components, our range of services starts with the detailed process planning and the use of safety structures, which may also be bullet-proof, and continues through the final interior fitting work with the necessary bullet guards and bullet-proof windows and doors to handover of the keys.