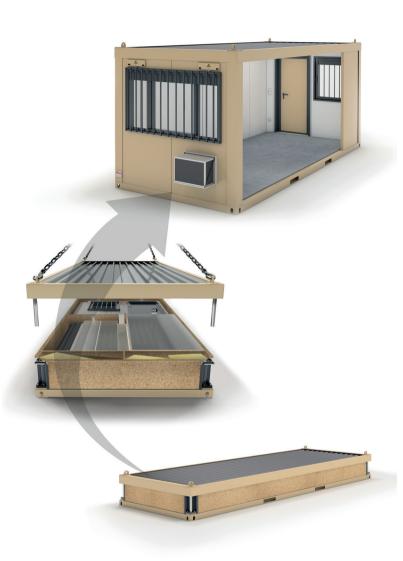

### THE COLLAPSIBLE CONTAINER

Developed for temporary use in remote and inaccessible deployment areas and destinations, the ProFlatPack system is an easy-to-transport solution to all your accommodation problems.

### **ECONOMICAL AND SPACE-SAVING**

Up to 8 ProFlatPacks can be transported per truck. The ISO dimensions also mean that they are easily carried by ship or plane.

### **EASY TO ASSEMBLE**

The structure's screw system is designed for two-storey assembly and guarantees quick and easy installation.