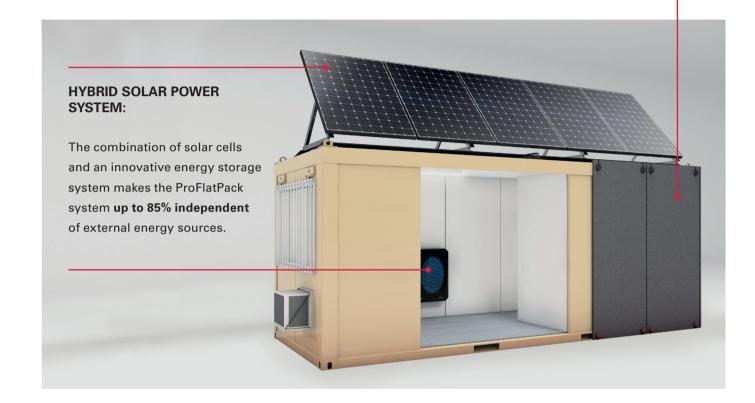

### **MODULAR SYSTEM**

If required, the system can be combined on site with adaptive protective equipment, a hybrid solar system and toilet/washroom facilities.

The advantage for you is that you can obtain all these options from one source: ProContain.