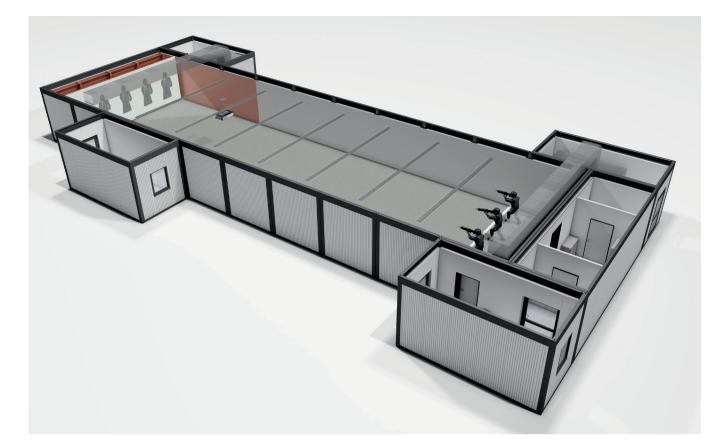

#### **MOBILE INDOOR SHOOTING RANGES**

Developed for use by special military and police units, the mobile indoor shooting range can be assembled on site in a very short time and is soon up and running.

In collaboration with our partner specialising in the production of ballistics components, our range of services starts with the detailed process planning and the use of safety structures, which may also be bullet-proof, and continues through the final interior fitting work with the necessary bullet guards and bullet-proof windows and doors to handover of the keys.